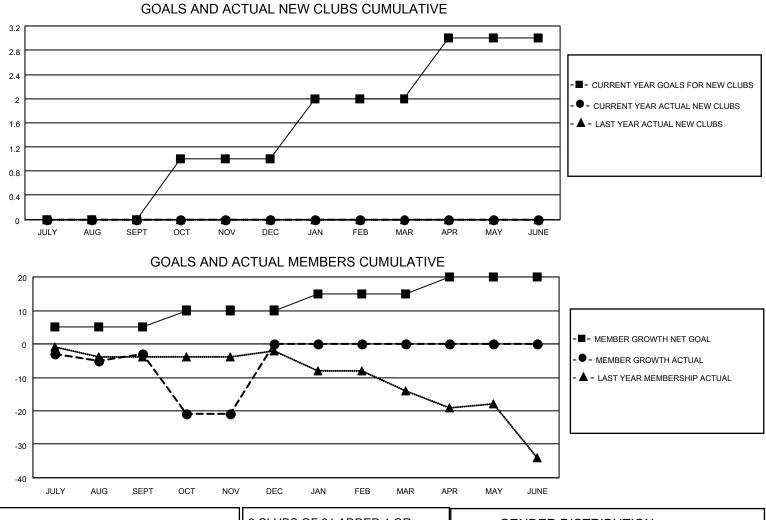

## LOCATION SOUTH DAKOTA

**District 5 SW** 

Results as of: 11/30/2022

| Clubs                 |               |           |               | Members               |                         |                         |                                                    |
|-----------------------|---------------|-----------|---------------|-----------------------|-------------------------|-------------------------|----------------------------------------------------|
| RESULTS FOR 2022-2023 |               |           |               | RESULTS FOR 2022-2023 |                         |                         |                                                    |
| QUARTER               | NEW CLUB GOAL | NEW CLUBS | DROPPED CLUBS | QUARTER ME            | MBER GROWTH NET<br>GOAL | MEMBER GROWTH<br>ACTUAL | DROPPED<br>MEMBERS ACTUAL<br>(including transfers) |
| JULY/AUG/SEPT         | 0             | 0         | 0             | JULY/AUG/SEPT         | 5                       | 10                      | 12                                                 |
| OCT/NOV/DEC           | 1             | 0         | 0             | OCT/NOV/DEC           | 5                       | 5                       | 22                                                 |
| JAN/FEB/MAR           | 1             | 0         | 0             | JAN/FEB/MAR           | 5                       | 0                       | 0                                                  |
| APR/MAY/JUNE          | 1             | 0         | 0             | APR/MAY/JUNE          | 5                       | 0                       | 0                                                  |